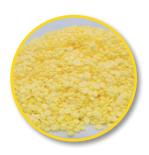

#### **SULPHUR ROLLS**

This specific form of sulphur is preferred in certain industries where generation of sulphur dioxide is required in a particular way. Examples include the steel industry, and in certain chemical processes, where a specific burn time and intensity is required.

The rolled form of sulphur is classed as "non-restricted" or "non-hazardous" in relation to warehouse storage and transport by road or sea.

Pack sizes available: 25kg cartons.