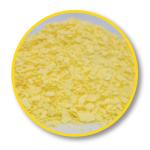

#### **SULPHUR FLAKES**

The flaked form of solid sulphur is preferred in some applications where it is being used to generate sulphur dioxide, such as in glasshouses for fumigation as a traditional way to control certain insect pests.

Flaked sulphur is classed as "non-restricted" or "non-hazardous" in relation to warehouse storage and transport by road or sea.

Pack sizes available: 25kg bags.