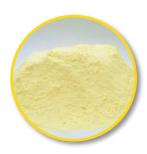

#### **SULPHUR PASTILLES**

Produced using drop-forming technology, the process creates a semi-spherical form with a flat base, ensuring a consistently high-purity product with very low moisture content. Our sulphur pastilles are very carefully produced to avoid sulphur dust in the product by ensuring that the pastilles are perfectly formed in the manufacturing process, eliminating 'fines' in the end product.

Due to their form, pastilles are classed as "non-restricted" or "non-hazardous" in relation to warehouse storage and transport by road or sea, which is an advantage for handling and moving the product.

Pack sizes available: 15kg – 1,250kg bulk bag.

Custom pack sizes available on request.